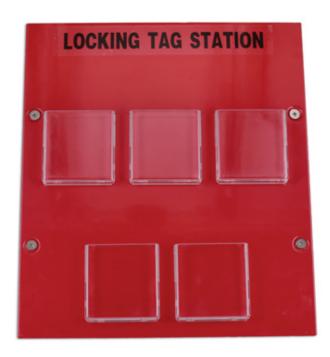

## **Locking Tag Station**

Lock out tags are used on electric and hybrid electric vehicles to post warnings that vehicle systems may be live. The Laser 7945 Safety Lockout Tag Station has been designed for the storage of up to 100 Lockout/Warning Tags, providing easy access when required. The pocket style storage helps in identifying the number of tags in use as well as ensuring the user can see when more tags may be required. Should be considered as part of the workshop's wider Lockout Tagout (LOTO) protocol for working with EV and HEV vehicles.

## **Additional Information**

- Easy storage for up to 100 lockout or hybrid/EV warning tags (not supplied).
- Size: 350 x 400 x 30mm.
- Manufactured from steel with polycarbonate pockets.
- Ideal for storing Laser safety tags, including Laser Lockout Tags (Part No. 7941) or Hybrid/EV Warning Tag (Part No. 8049).
- · Wall mounted fixings included.