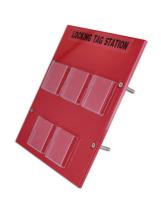

## **Locking Tag Station**

Lock out tags are used on electric and hybrid electric vehicles to post warnings that vehicle systems may be live. The Laser 7945 Safety Lockout Tag Station has been designed for the storage of up to 100 Lockout/Warning Tags, providing easy access when required. The pocket style storage helps in identifying the number of tags in use as well as ensuring the user can see when more tags may be required. Should be considered as part of the workshop's wider Lockout Tagout (LOTO) protocol for working with EV and HEV vehicles.

## **Additional Information**

- Easy storage for up to 100 lockout or hybrid/EV warning tags (not supplied).
- Size: 350 x 400 x 30mm.
- Manufactured from steel with polycarbonate pockets.
- Ideal for storing Laser safety tags, including Laser Lockout Tags (Part No. 7941) or Hybrid/EV Warning Tag (Part No. 8049).
- · Wall mounted fixings included.