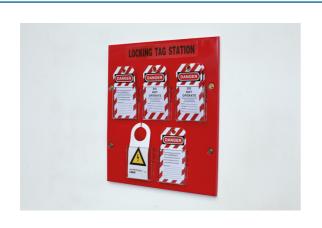

## **Locking Tag Station**

Lock out tags are used on electric and hybrid electric vehicles to post warnings that vehicle systems may be live. The Laser 7945 Safety Lockout Tag Station has been designed for the storage of up to 100 Lockout/Warning Tags, providing easy access when required. The pocket style storage helps in identifying the number of tags in use as well as ensuring the user can see when more tags may be required. Should be considered as part of the workshop's wider Lockout Tagout (LOTO) protocol for working with EV and HEV vehicles.

## **Additional Information**

- Easy storage for up to 100 lockout or hybrid/EV warning tags (not supplied).
- Size: 350 x 400 x 30mm.
- Manufactured from steel with polycarbonate pockets.
- Ideal for storing Laser safety tags, including Laser Lockout Tags (Part No. 7941) or Hybrid/EV Warning Tag (Part No. 8049).
- · Wall mounted fixings included.